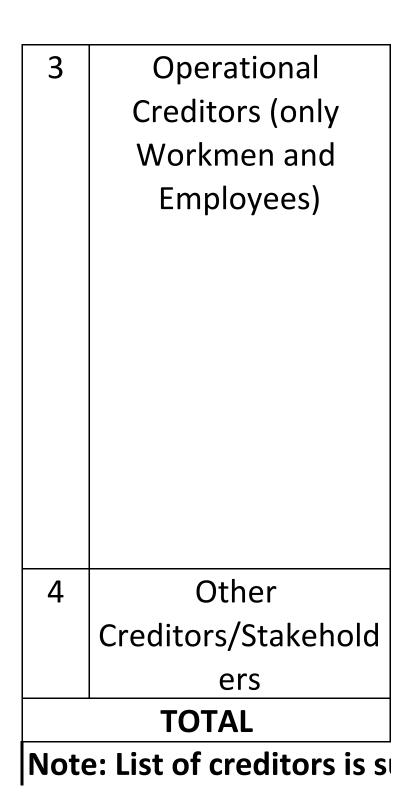

## OMII

| SI. | <b>Category of Creditor</b> |
|-----|-----------------------------|
| 1   | Financial Creditors         |
|     |                             |
|     |                             |
|     |                             |
|     |                             |
|     |                             |
| 2   | Operational                 |
|     | Creditors (other            |
|     | than Workmen and            |
|     | Employees)                  |

# D ENGINEERING PRIVATE LIP List of Creditors

| Amount Claimed | Amounts of  |
|----------------|-------------|
| 246,535,447    | 246,535,447 |
| 415,784.00     | 415,784.00  |

| Nil         | NIL         |
|-------------|-------------|
|             |             |
|             |             |
|             |             |
|             |             |
|             |             |
|             |             |
|             |             |
|             |             |
|             |             |
| NII         | NIL         |
|             |             |
| 246,951,231 | 246,951,231 |

## **MITED**

| Security | Details of    |
|----------|---------------|
| refer    | As per List A |
| Annexure |               |
| 1        |               |
|          |               |
|          |               |
|          |               |
| NIL      | As per List B |
|          |               |
|          |               |
|          |               |

| NIL |  |
|-----|--|
|     |  |
|     |  |
|     |  |
|     |  |
|     |  |
|     |  |
|     |  |
|     |  |
|     |  |
|     |  |
| NIL |  |
| =   |  |
|     |  |
|     |  |

of new claims, further documents/ details.

ubject to further revision on the basis (